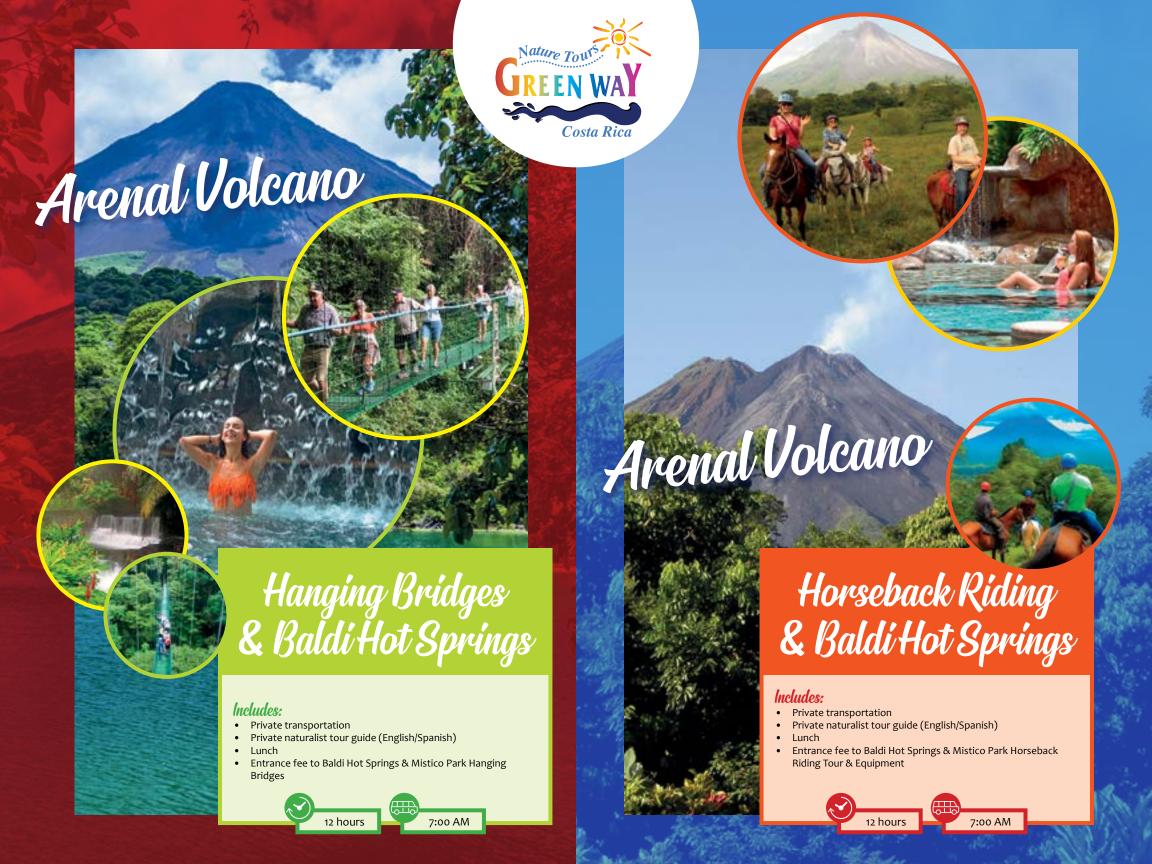

- Private transportation
- Private naturalist tour guide (English/Spanish)
- Lunch
- Visit to Irazu Volcano
- Visit to Ujarras Ruins
- Visit to Orosi Valley and Church
- Visit to Basilica de los Angeles
- Cartago City Tour
- Entrance fees



) hours







with Hanging Bridge in Sarapiqui

## Includes:

- Private transportation Private naturalist tour guide (English/Spanish) Lunch Chocolate Tour
- Nature Walk in the rain forest and Hanging Bridge





















## Poas Volcano National Park Half Day



## **Includes:**

• Private transportation • Private naturalist tour guide (English/Spanish) • Entrance fee to Poas Volcano National Park • Snack







## Includes:

• Private transportation • Private naturalist tour guide (English/Spanish) • Entrance fee to Irazu