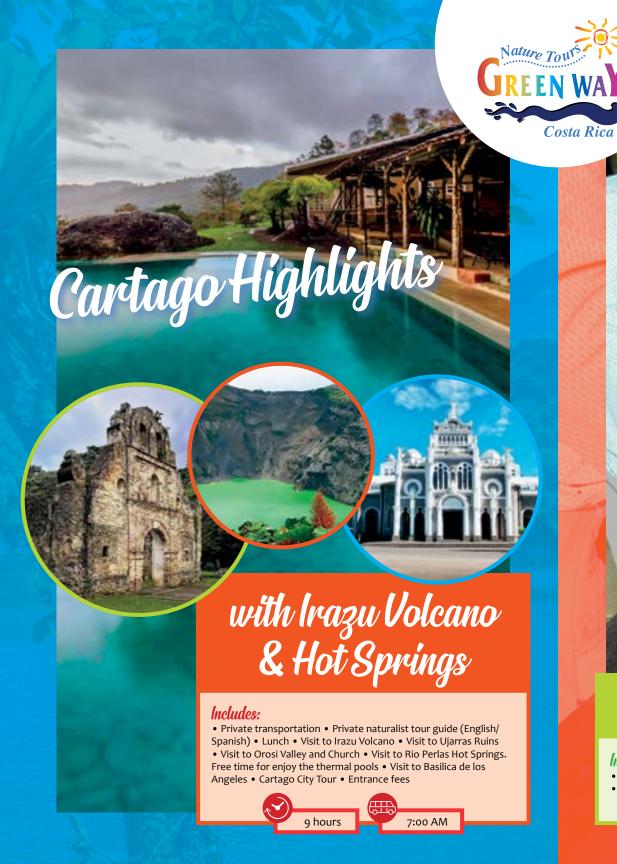

- Private transportation
- Private naturalist tour guide (English/Spanish)
- Lunch
- Visit to Irazu Volcano
- Visit to Ujarras Ruins
- Visit to Orosi Valley and Church
- Visit to Basilica de los Angeles
- Cartago City Tour
- Entrance fees