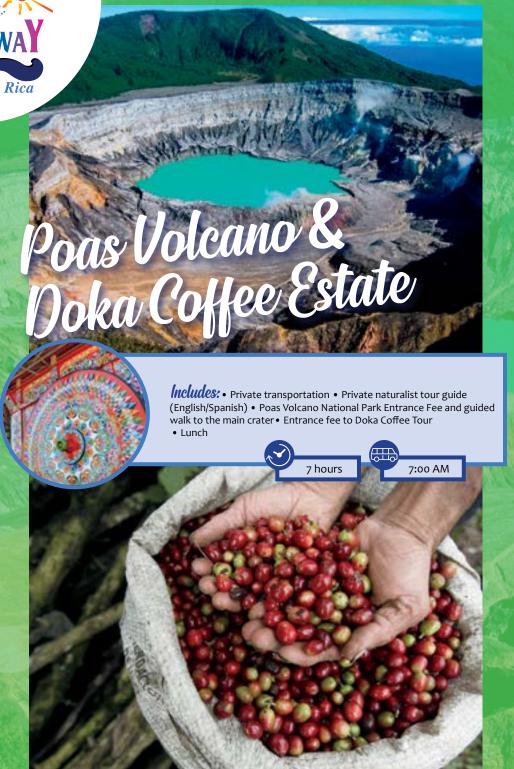

## **Includes:**

• Private transportation • Private naturalist tour guide (English/Spanish) • Entrance fee to Poas Volcano National Park • Snack