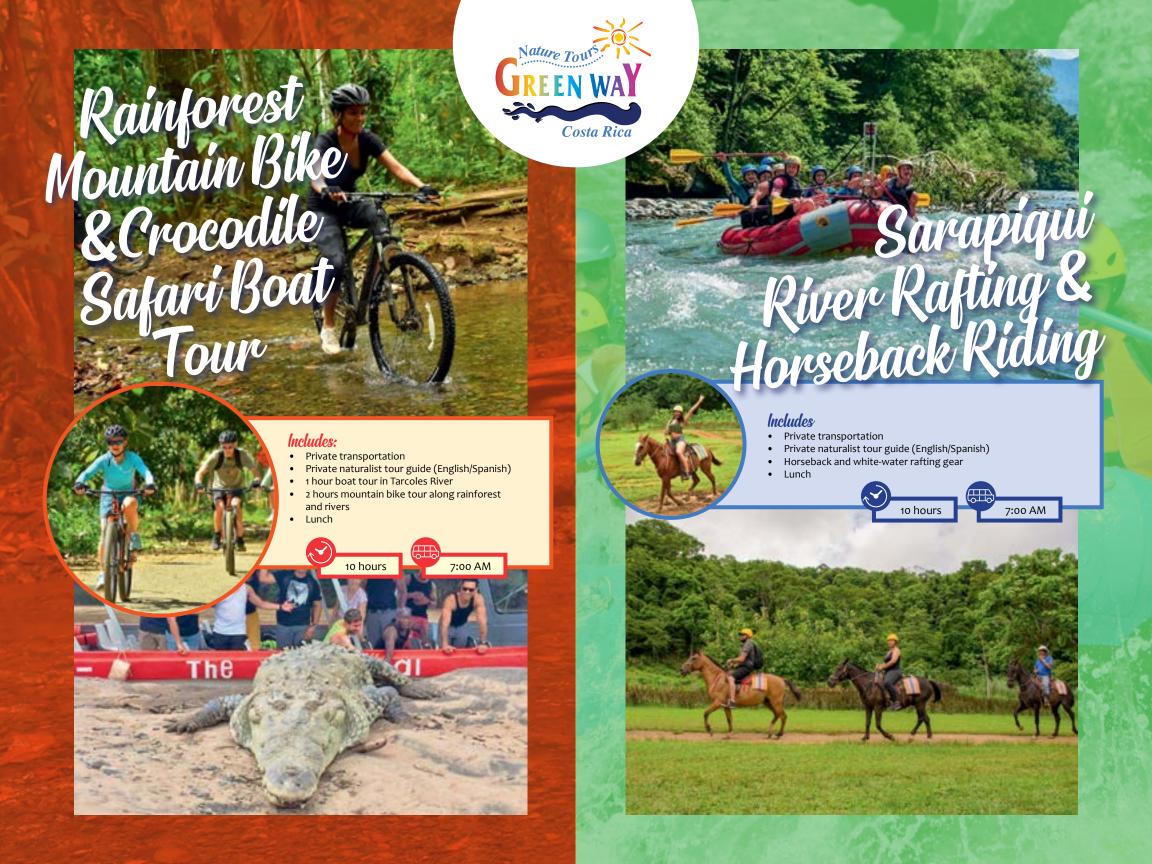

vate naturalist tour guide (English/Spanish)
- Lunch
- Visit to Irazu Volcano
- Visit to Ujarras Ruins
- Visit to Orosi Valley and Church
- Visit to Basilica de los Angeles
- Cartago City Tour
- Entrance fees



) hours







with Hanging Bridge in Sarapiqui

## Includes:

- Private transportation Private naturalist tour guide (English/Spanish) Lunch Chocolate Tour
- Nature Walk in the rain forest and Hanging Bridge





















## Poas Volcano National Park Half Day



## **Includes:**

• Private transportation • Private naturalist tour guide (English/Spanish) • Entrance fee to Poas Volcano National Park • Snack







## Includes:

• Private transportation • Private naturalist tour guide (English/Spanish) • Entrance fee to Irazu Volcano National Park • Snack



5 hours