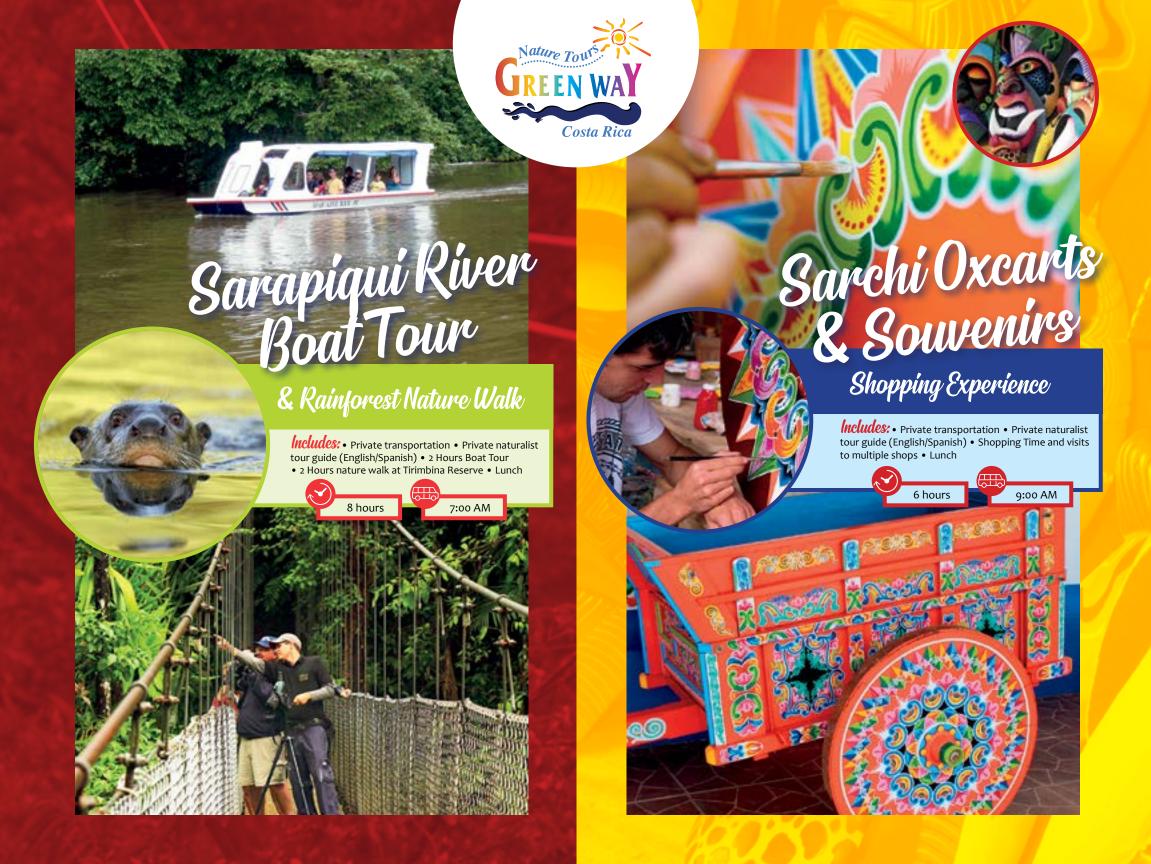

) hours

with Hanging Bridge in Sarapiqui

## Includes:

- Private transportation Private naturalist tour guide (English/Spanish) Lunch Chocolate Tour
- Nature Walk in the rain forest and Hanging Bridge