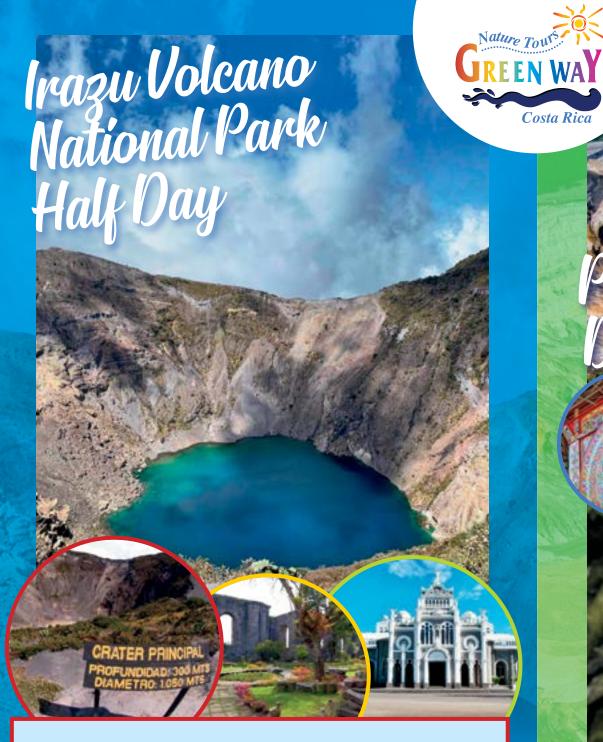

- Private transportation
- Private naturalist tour guide (English/Spanish)
- Lunch
- Visit to Irazu Volcano
- Visit to Ujarras Ruins
- Visit to Orosi Valley and Church
- Visit to Basilica de los Angeles
- Cartago City Tour
- Entrance fees

## Includes:

• Private transportation • Private naturalist tour guide (English/Spanish) • Entrance fee to Irazu Volcano National Park • Snack

5 hours