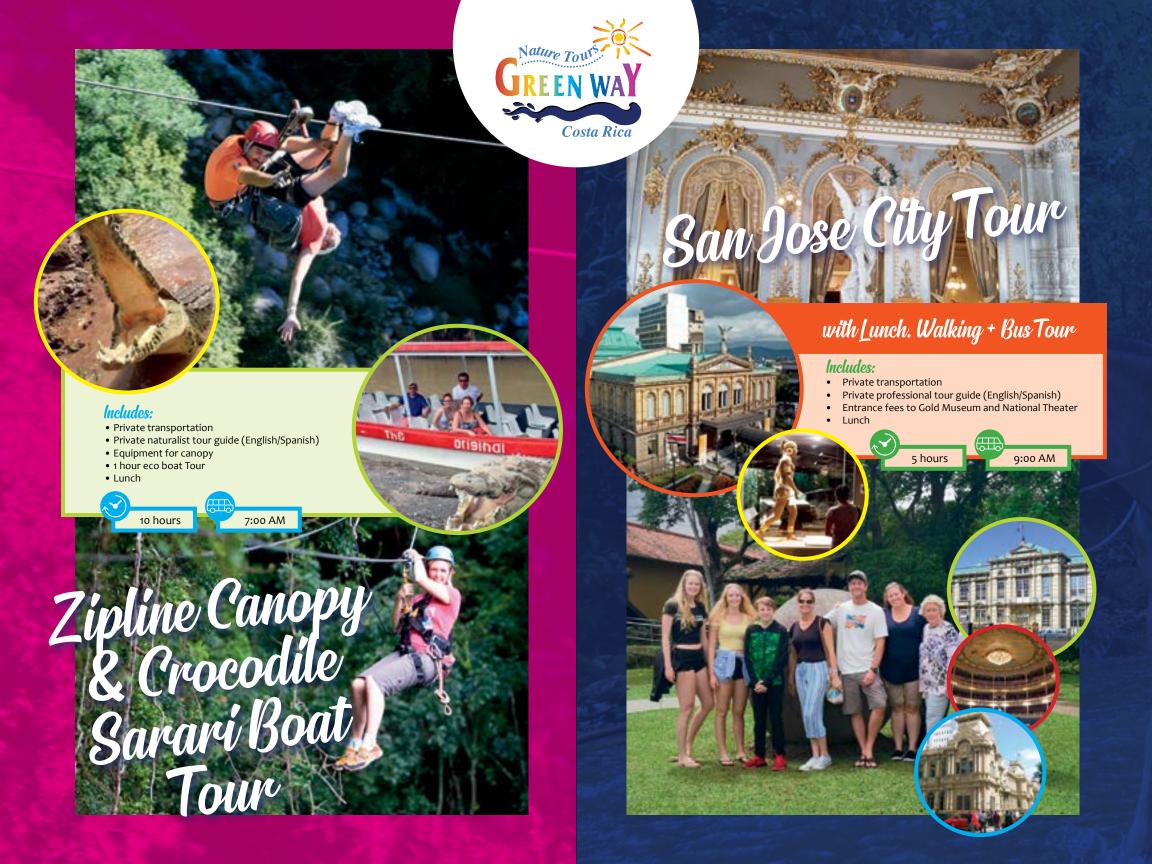

te naturalist tour guide (English/Spanish)
- Lunch
- Visit to Irazu Volcano
- Visit to Ujarras Ruins
- Visit to Orosi Valley and Church
- Visit to Basilica de los Angeles
- Cartago City Tour
- Entrance fees



) hours







with Hanging Bridge in Sarapiqui

## Includes:

- Private transportation Private naturalist tour guide (English/Spanish) Lunch Chocolate Tour
- Nature Walk in the rain forest and Hanging Bridge





















## Poas Volcano National Park Half Day



## **Includes:**

• Private transportation • Private naturalist tour guide (English/Spanish) • Entrance fee to Poas Volcano National Park • Snack







## Includes:

• Private transportation • Private naturalist tour guide (English/Spanish) • Entrance fee to Irazu Volcano National Park • Snack



5 hours