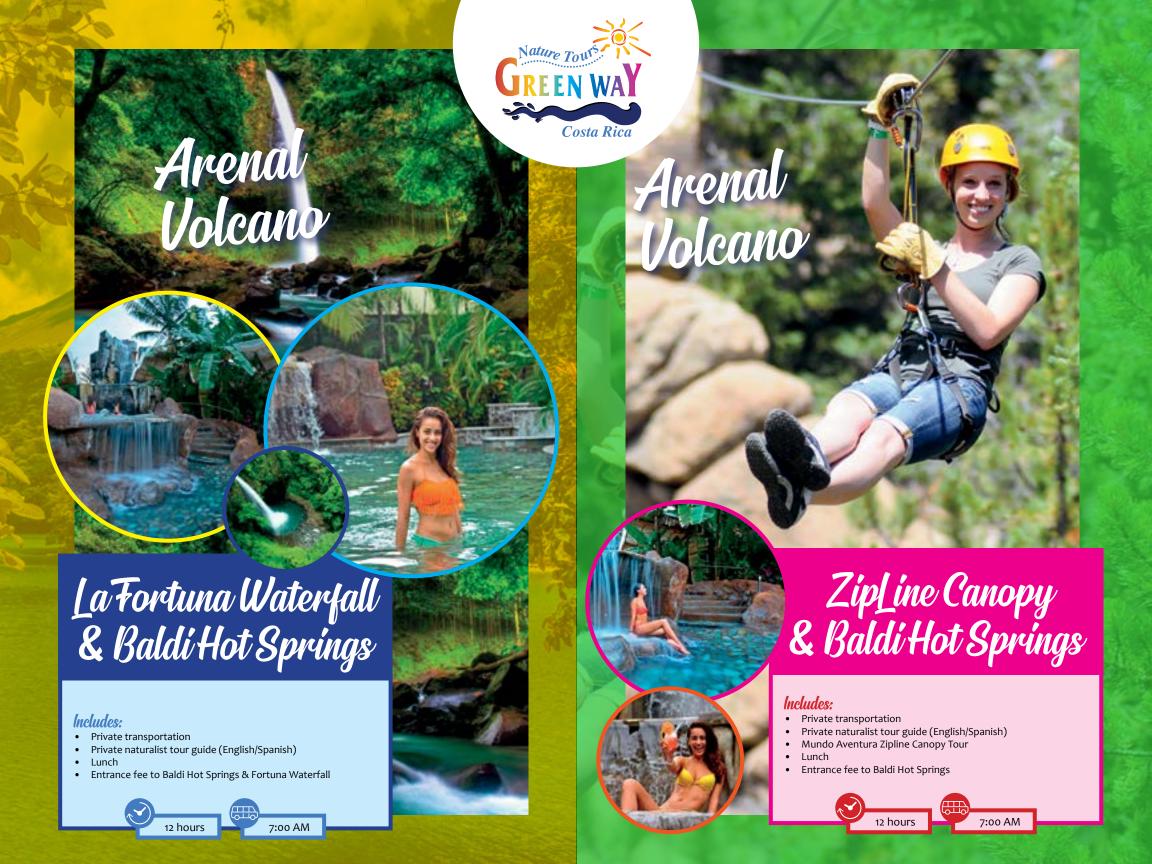

- Private transportation
- Private naturalist tour guide (English/Spanish)
- Lunch
- Visit to Irazu Volcano
- Visit to Ujarras Ruins
- Visit to Orosi Valley and Church
- Visit to Basilica de los Angeles
- Cartago City Tour
- Entrance fees



) hours







with Hanging Bridge in Sarapiqui

## Includes:

- Private transportation Private naturalist tour guide (English/Spanish) Lunch Chocolate Tour
- Nature Walk in the rain forest and Hanging Bridge





















## Poas Volcano National Park Half Day



## **Includes:**

• Private transportation • Private naturalist tour guide (English/Spanish) • Entrance fee to Poas Volcano National Park • Snack







## Includes:

• Private transportation • Private naturalist tour guide (English/Spanish) • Entrance fee to Irazu Vo