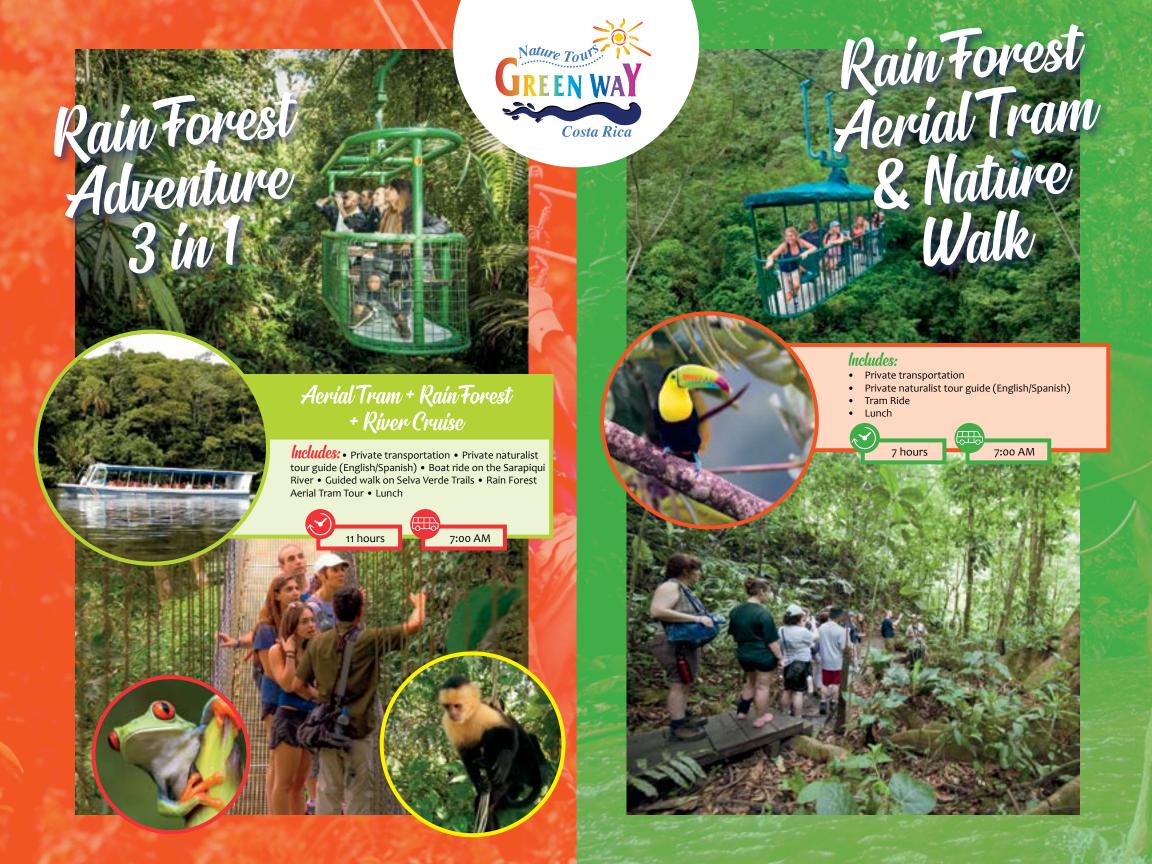

## Includes:

- Private transportation Private naturalist tour guide (English/Spanish) Lunch Chocolate Tour
- Nature Walk in the rain forest and Hanging Bridge