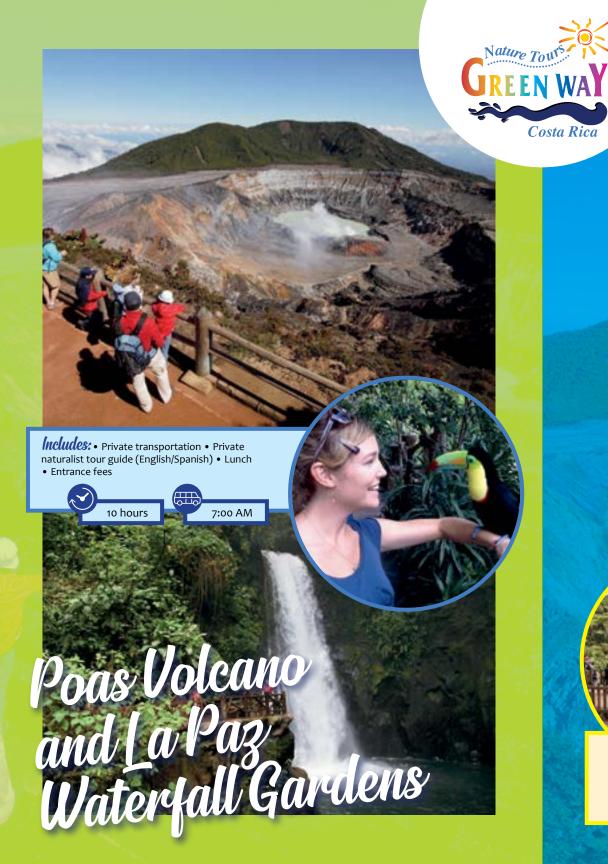

## **Includes:**

• Private transportation • Private naturalist tour guide (English/Spanish) • Entrance fee to Poas Volcano National Park • Snack