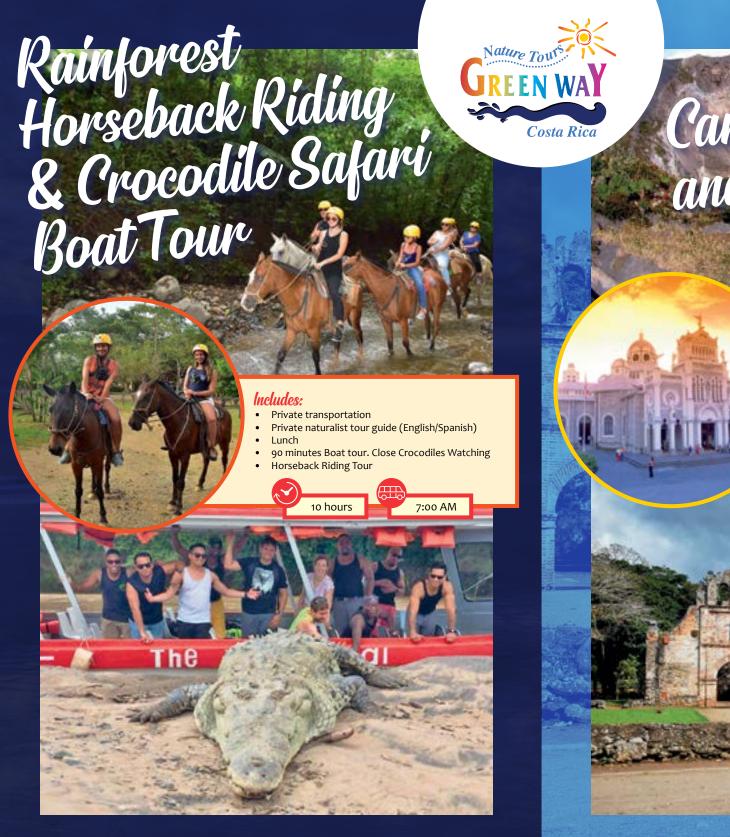

- Private transportation
- Private naturalist tour guide (English/Spanish)
- Lunch
- Visit to Irazu Volcano
- Visit to Ujarras Ruins
- Visit to Orosi Valley and Church
- Visit to Basilica de los Angeles
- Cartago City Tour
- Entrance fees



) hours







with Hanging Bridge in Sarapiqui

## Includes:

- Private transportation Private naturalist tour guide (English/Spanish) Lunch Chocolate Tour
- Nature Walk in the rain forest and Hanging Bridge





















## Poas Volcano National Park Half Day



## **Includes:**

• Private transportation • Private naturalist tour guide (English/Spanish) • Entrance fee to Poas Volcano National Park • Snack







## Includes:

• Private transportation • Private naturalist tour guide (English/Spanish) • Entrance fee to Irazu Volcano Nation