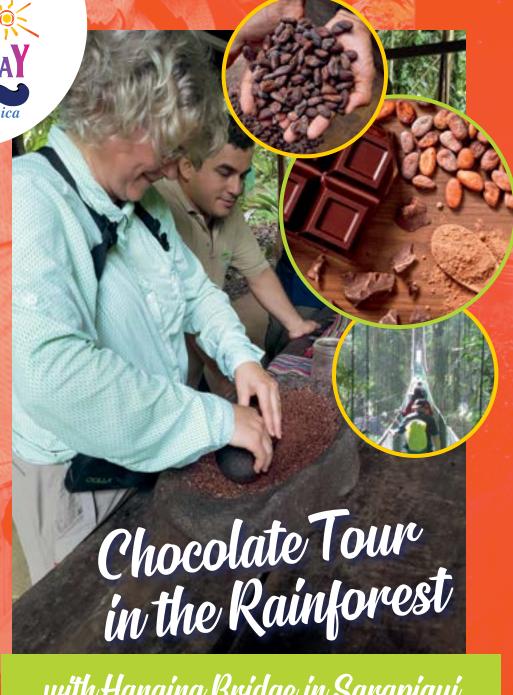

) hours

with Hanging Bridge in Sarapiqui

## Includes:

- Private transportation Private naturalist tour guide (English/Spanish) Lunch Chocolate Tour
- Nature Walk in the rain forest and Hanging Bridge