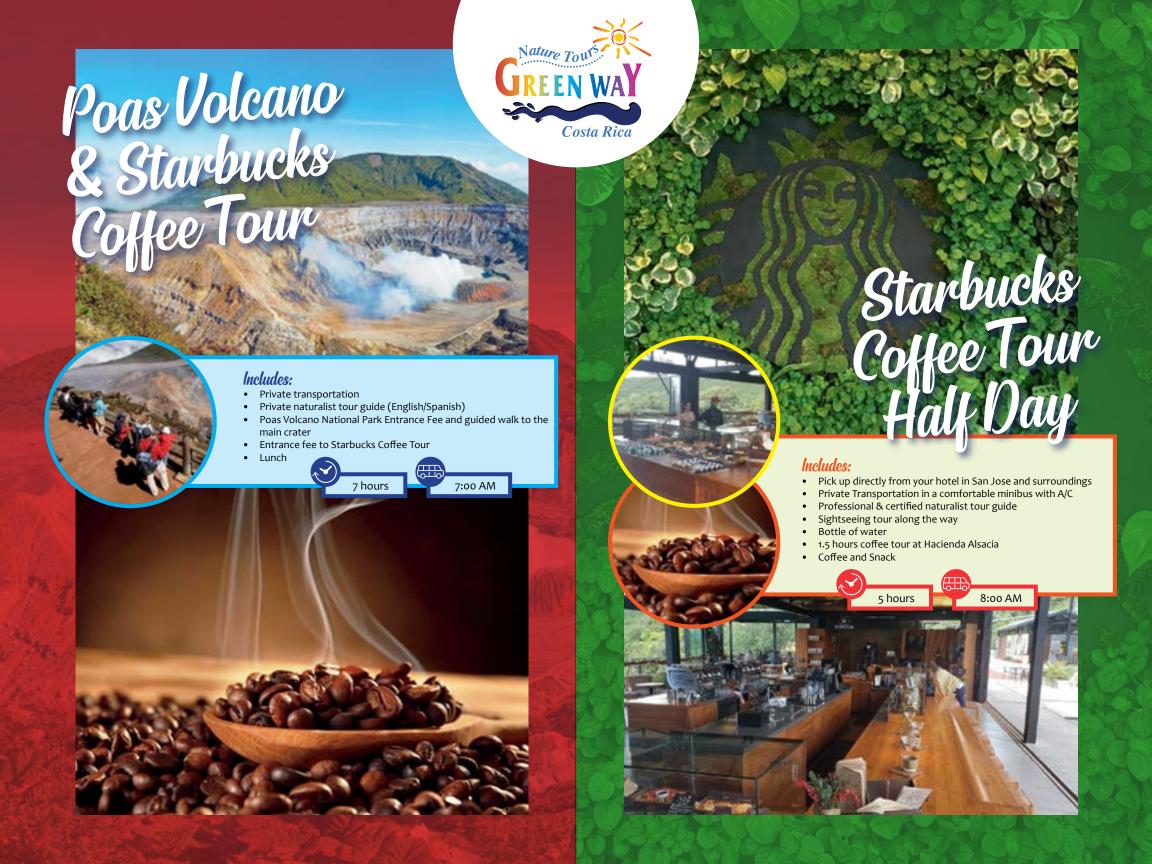

## Poas Volcano National Park Half Day

## **Includes:**

• Private transportation • Private naturalist tour guide (English/Spanish) • Entrance fee to Poas Volcano National Park • Snack