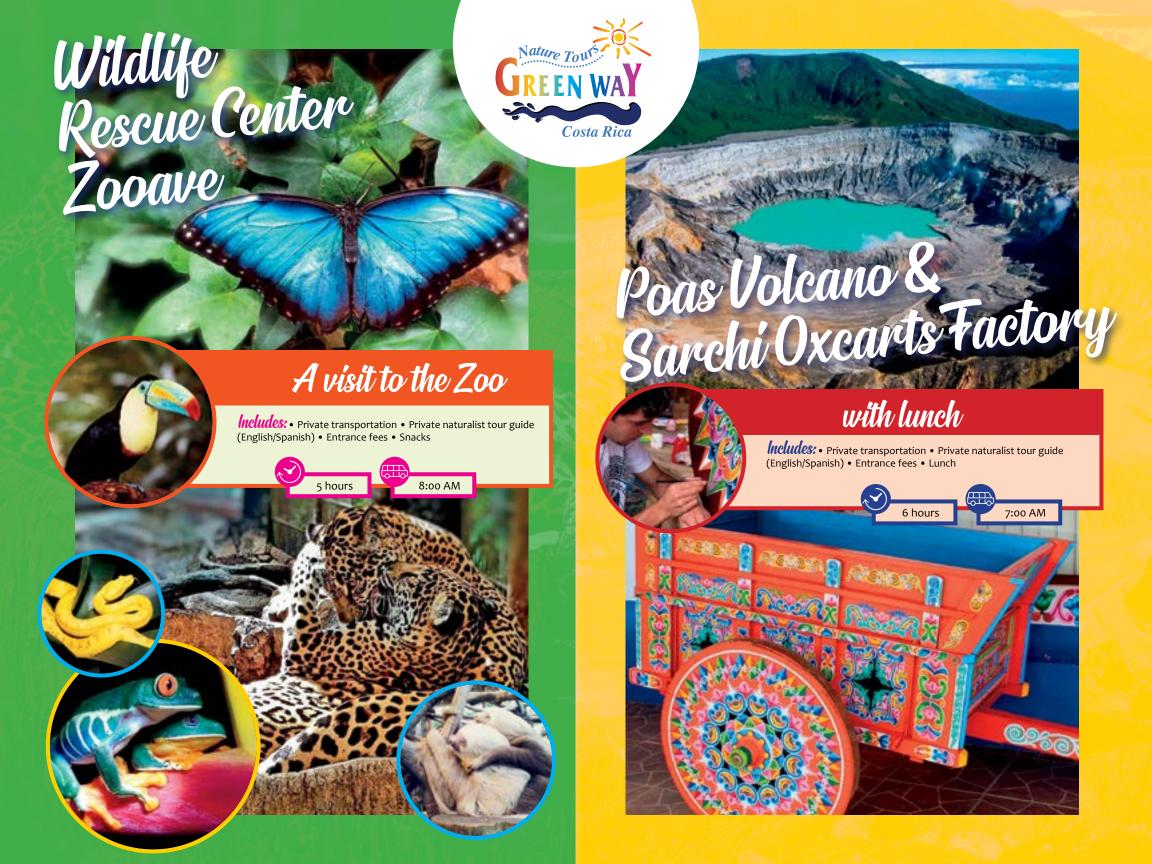

naturalist tour guide (English/Spanish)
- Lunch
- Visit to Irazu Volcano
- Visit to Ujarras Ruins
- Visit to Orosi Valley and Church
- Visit to Basilica de los Angeles
- Cartago City Tour
- Entrance fees



) hours







with Hanging Bridge in Sarapiqui

## Includes:

- Private transportation Private naturalist tour guide (English/Spanish) Lunch Chocolate Tour
- Nature Walk in the rain forest and Hanging Bridge





















## Poas Volcano National Park Half Day



## **Includes:**

• Private transportation • Private naturalist tour guide (English/Spanish) • Entrance fee to Poas Volcano National Park • Snack







## Includes:

• Private transportation • Private naturalist tour guide (English/Spanish) • Entrance fee to Irazu Volcano National Park • Snack



5 hours